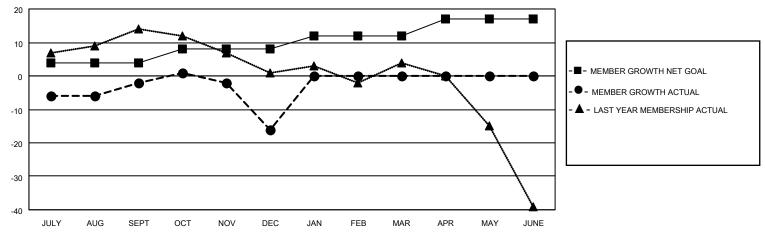

#### GOALS AND ACTUAL MEMBERS CUMULATIVE

| DROPPED CLUBS: 1 |    | 9 CLUBS OF 33 ADDED 1 OR<br>MORE NEW MEMBERS | GENDER DISTRIBUTION       |              |  |
|------------------|----|----------------------------------------------|---------------------------|--------------|--|
|                  |    | WORLE NEW WEIWBERG                           | MALE                      | 521 (70.31%) |  |
|                  |    |                                              | FEMALE                    | 219 (29.55%) |  |
| DROPPED MEMBERS  |    |                                              | NON BINARY                | 0 (0.00%)    |  |
|                  |    |                                              | PREFER NOT TO ANSWER      | 1 (0.13%)    |  |
| DECEASED         | 4  |                                              |                           |              |  |
| CLUB CANCELLED   | 0  | CLICK HERE FOR CUMULATIVE                    | TOTAL FAMILY UNIT MEMBERS | 183          |  |
| OTHER            | 29 | MEMBERSHIP DATA                              |                           |              |  |
| TOTAL            | 33 |                                              | FAMILY MEMBERS PAYING HAI | LF DUES 95   |  |
|                  |    |                                              |                           |              |  |